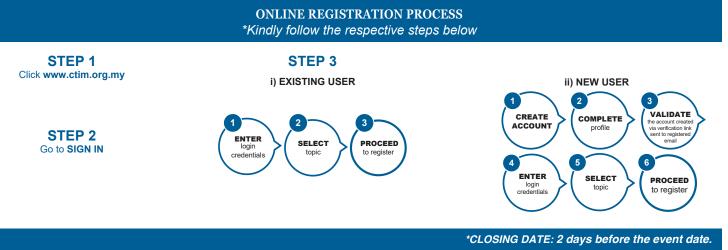

#### **Registration and Payment**

With immediate effect, registration for all CPD programmes will be STRICTLY VIA ONLINE REGISTRATION ONLY.

Registration of participant will be confirmed upon receipt of full payment and settlement of previous outstanding dues (if any).